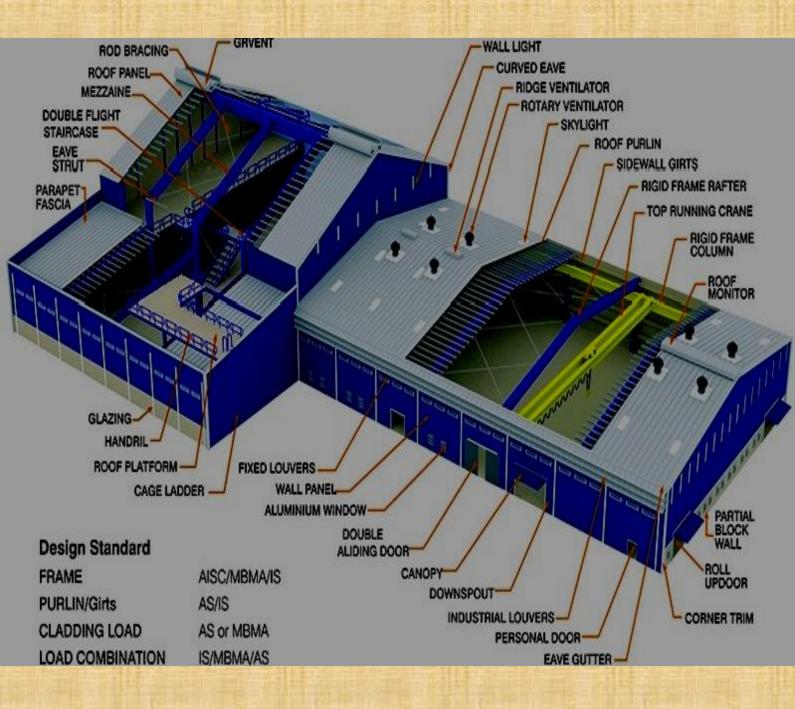

# PRE-ENGINEERING BUILDING STRUCTURES (PEB) IN CATIA-V5:

WE ARE DESIGNING & MANUFACTURING FOR PRE-ENGINEERING BUILDING STRUCTURES WITH OUR SKILLED TEAM.